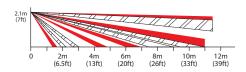

### Specifications

| Detection Range       | 11 x 11m (36 x 36 ft), 15m (50 ft) for center beams; 90° |
|-----------------------|----------------------------------------------------------|
| Pet Immunity          | Up to 40 kg (90 lbs)                                     |
| Power                 | 3 x AAA alkaline batteries                               |
| Battery Life          | 2 years                                                  |
| RF Frequency          | 433 or 868 MHz                                           |
| Operating Temperature | 0 to 50 °C (32 to 122 °F)                                |
| Dimensions            | 6.6 x 12.4 x 6.1 cm (2.6 x 4.9 x 2.4 in.)                |

### Side View