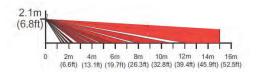

### Specifications

| Detection Range       | 11 x 11m (36 x 36 ft), 15m (50 ft) for center beams; 88.5°                  |
|-----------------------|-----------------------------------------------------------------------------|
| Pet Tolerance         | Up to 18 kg (40 lb)                                                         |
| Power                 | 3 x AAA alkaline batteries                                                  |
| Battery Life          | 2 years                                                                     |
| RF Frequency          | 433 or 868 MHz                                                              |
| Operating Temperature | 0 to 50 °C (32 to 122 °F)                                                   |
| Dimensions / Weight   | 6.5 x 12.5 x 5.2 cm (2.5 x 4.9 x 2.0 in.) /<br>105g (3.7 oz) with batteries |

### Side View