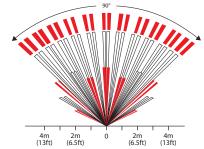

### Specifications

| Detection Range       | 11 x 11m (36 x 36 ft), 15m (50 ft) for center beams; 90° |
|-----------------------|----------------------------------------------------------|
| Pet Immunity          | Up to 40 kg (90 lbs)                                     |
| Power                 | 3 x AAA alkaline batteries                               |
| Battery Life          | 2 years                                                  |
| RF Frequency          | 433 or 868 MHz                                           |
| Operating Temperature | 0 to 50 °C (32 to 122 °F)                                |
| Dimensions            | 6.6 x 12.4 x 6.1 cm (2.6 x 4.9 x 2.4 in.)                |

### Top View