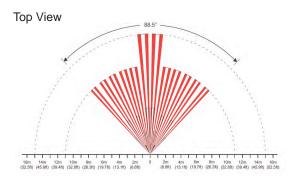

### Specifications

| Detection Range       | 11 x 11m (36 x 36 ft), 15m (50 ft) for center beams; 88.5°                  |
|-----------------------|-----------------------------------------------------------------------------|
| Pet Tolerance         | Up to 18 kg (40 lb)                                                         |
| Power                 | 3 x AAA alkaline batteries                                                  |
| Battery Life          | 2 years                                                                     |
| RF Frequency          | 433 or 868 MHz                                                              |
| Operating Temperature | 0 to 50 °C (32 to 122 °F)                                                   |
| Dimensions / Weight   | 6.5 x 12.5 x 5.2 cm (2.5 x 4.9 x 2.0 in.) /<br>105g (3.7 oz) with batteries |

### Side View